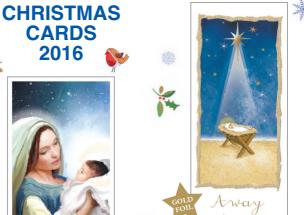

**CARDS** 2016

1. PEACE DOVE 121mm x 121mm £3.00

4. O COME LET US **ADORE HIM** 

121mm x 121mm £3.00

If you buy 3 packs of cards from this years range, one of the following packs will be sent to you free of charge:

3. THE CRIB 86mm x 228mm £3.00

manger

2. THE HOLY MOTHER

121mm x 228mm

5. PEACE 121mm x 171mm £3.00

The greeting inside each card reads: With Best Wishes for Christmas and the New Year

6. STAINED GLASS **BETHLEHEM** 137mm x 137mm £3.00