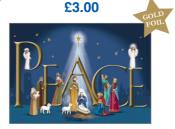

3. THE CRIB 86mm x 228mm £3.00

manger

2. THE HOLY MOTHER

121mm x 228mm

5. PEACE 121mm x 171mm £3.00

The greeting inside each card reads: With Best Wishes for Christmas and the New Year

6. STAINED GLASS **BETHLEHEM** 137mm x 137mm £3.00