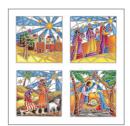

3. THE CRIB 86mm x 228mm £3.00

manger

2. THE HOLY MOTHER

121mm x 228mm

5. PEACE 121mm x 171mm £3.00

The greeting inside each card reads: With Best Wishes for Christmas and the New Year

6. STAINED GLASS **BETHLEHEM** 137mm x 137mm £3.00